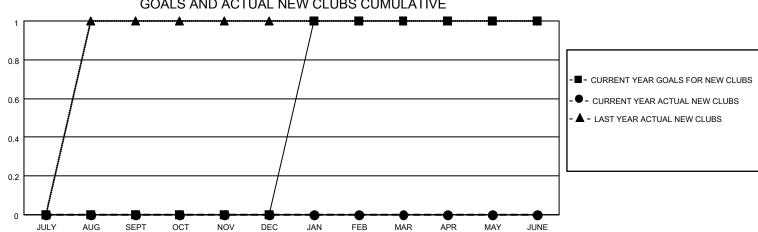

## District 5 SE

| Clubs RESULTS FOR 2021-2022 |   |   |   | Members  RESULTS FOR 2021-2022 |    |    |    |
|-----------------------------|---|---|---|--------------------------------|----|----|----|
|                             |   |   |   |                                |    |    |    |
| JULY/AUG/SEPT               | 0 | 0 | 0 | JULY/AUG/SEPT                  | 10 | 45 | 28 |
| OCT/NOV/DEC                 | 0 | 0 | 1 | OCT/NOV/DEC                    | 10 | 10 | 25 |
| JAN/FEB/MAR                 | 1 | 0 | 0 | JAN/FEB/MAR                    | 10 | 0  | 0  |
| APR/MAY/JUNE                | 0 | 0 | 0 | APR/MAY/JUNE                   | 10 | 0  | 0  |