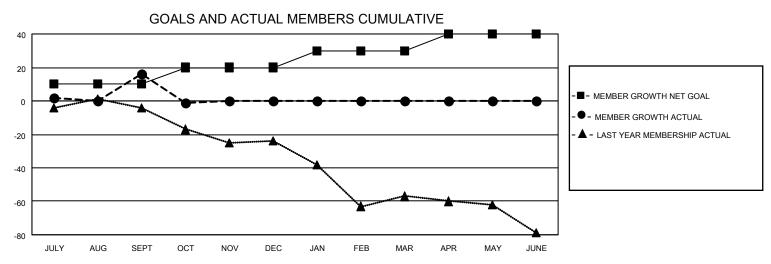

## District 5 SE

| Clubs RESULTS FOR 2021-2022 |   |   |   | Members  RESULTS FOR 2021-2022 |    |    |    |
|-----------------------------|---|---|---|--------------------------------|----|----|----|
|                             |   |   |   |                                |    |    |    |
| JULY/AUG/SEPT               | 0 | 0 | 0 | JULY/AUG/SEPT                  | 10 | 45 | 28 |
| OCT/NOV/DEC                 | 0 | 0 | 1 | OCT/NOV/DEC                    | 10 | 10 | 25 |
| JAN/FEB/MAR                 | 1 | 0 | 0 | JAN/FEB/MAR                    | 10 | 0  | 0  |
| APR/MAY/JUNE                | 0 | 0 | 0 | APR/MAY/JUNE                   | 10 | 0  | 0  |